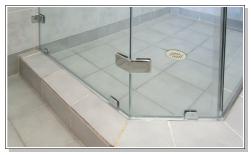

10mm frameless screen, designed to suit an existing irregular hob.

We also offer the Serenity frameless sliding system, as well as a hybrid bifold which utilizes the best of two systems to create a unique and extremely strong bifold folding shower door.