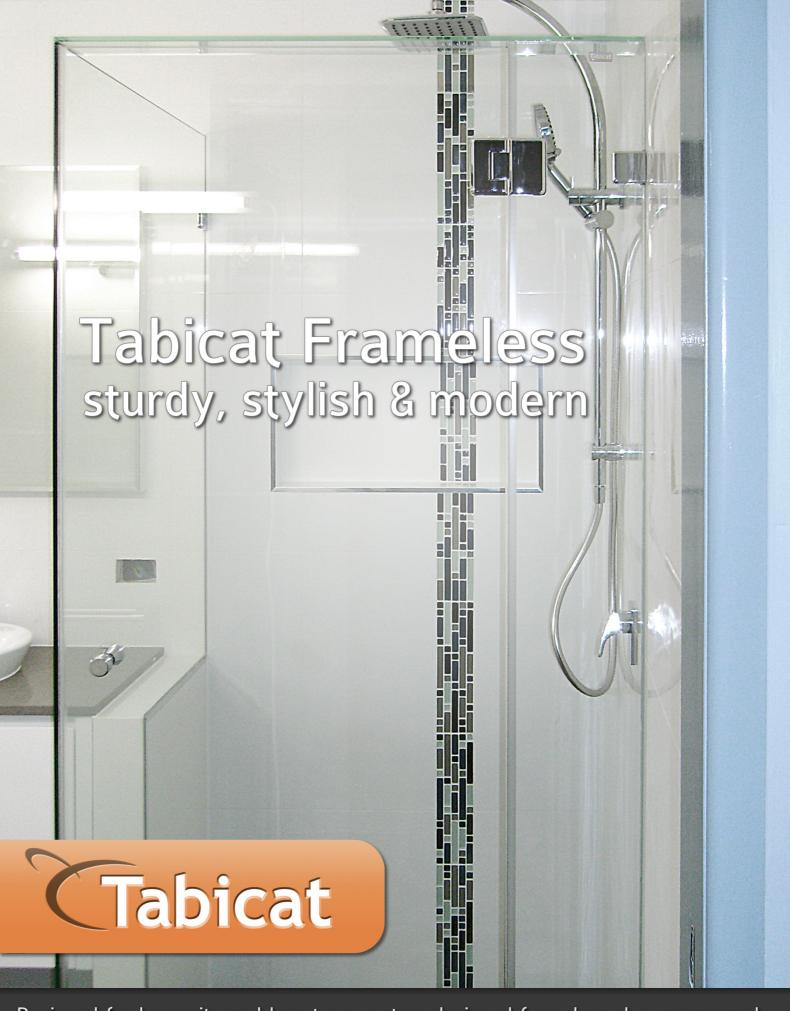

Designed for longevity and beauty, a custom-designed frameless shower screen by Tabicat combines quality and style to create a shower screen that is sure to enhance your bathroom with an optimal fit.

## Style with Substance

A quality frameless shower screen is a stunning enhancement to your bathroom. However, not all frameless screens are alike; cheap, imported glass, inferior hardware and untidy seals can ruin the clean and modern look a frameless screen is meant to provide. Tabicat frameless screens are carefully custom-measured and fitted, and made using only the finest materials.