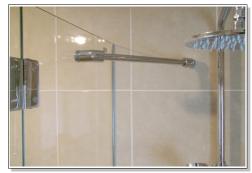

Detail of solid brass shower-to-wall bracing.

Glass-to-ceiling support solid brass support bars are also available as an attractive option for panels.

- Can be designed using additional options such as bracing and/or support bars, polycarbonate strike for water deflection, and 180° hinge systems.
- Use custom D-mold threshold to hide waterproofing lines and give your shower screen a clean, consistent seal.