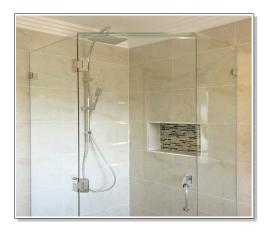

## **Available Styles**

Tabicat specialize in 8-10mm frameless screens; however, shower screens with header systems are also available in 6mm glass. Screens can be designed for 180° front-only, 90° or 135° showers, bath showers, or even showers with irregular angles.