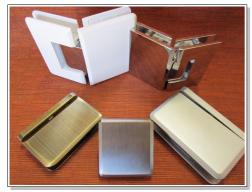

These solid brass hinges are rated at 50,000+ cycles, unlike cheaper hinges which are only covered for 5,000. Available in chrome, satin, brushed nickel, copper, bronze, white and gold.

The robust design of the solid brass hinges used in Tabicat showers, compared to a cheap, skeletonized pressed metal hinge, which was removed from an existing brand new shower due to complete failure.