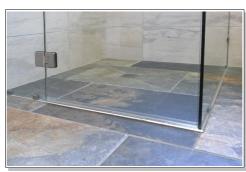

te failure.

## Our Frameless Screens:

- Are installed with the utmost care, including properly plugged and drilled holes, minimal and even gaps, and extratidy seals and pre-seals.
- Use the finest quality solid brass hinges with stainless steel springs, available in many attractive finishes.
- Are made from locally manufactured toughened glass which meets Australian standards.



Detail of solid brass shower-to-wall bracing.



Glass-to-ceiling support solid brass support bars are also available as an attractive option for panels.

- Can be designed using additional options such as bracing and/or support bars, polycarbonate strike for water deflection, and 180° hinge systems.
- Use custom D-mold threshold to hide waterproofing lines and give your shower screen a clean, consistent seal.



Custom D-mold threshold with floor clamps.

## **Available Styles**

Tabicat specialize in 8-10mm frameless screens; however, shower screens with header systems are also available in 6mm glass. Screens can be designed for 180° front-only, 90° or 135° showers, bath showers, or even showers with irregular angles.



10mm frameless screen, designed to suit an existing irregular hob.

We also offer the Serenity frameless sliding system, as well as a hybrid bifold which utilizes the best of two systems to create a unique and extremely strong bifold folding shower door.



Serenity Frameless Sliding Shower Screen.



Hybrid Bifold Screen.