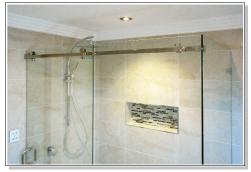

options such as bracing and/or support bars, polycarbonate strike for water deflection, and 180° hinge systems.
- Use custom D-mold threshold to hide waterproofing lines and give your shower screen a clean, consistent seal.



Custom D-mold threshold with floor clamps.

## **Available Styles**

Tabicat specialize in 8-10mm frameless screens; however, shower screens with header systems are also available in 6mm glass. Screens can be designed for 180° front-only, 90° or 135° showers, bath showers, or even showers with irregular angles.



10mm frameless screen, designed to suit an existing irregular hob.

We also offer the Serenity frameless sliding system, as well as a hybrid bifold which utilizes the best of two systems to create a unique and extremely strong bifold folding shower door.



Serenity Frameless Sliding Shower Screen.



Hybrid Bifold Screen.