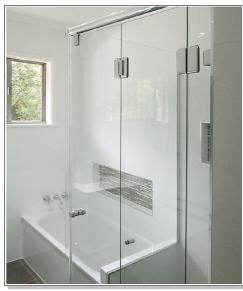

10mm frameless screen, designed to suit an existing irregular hob.

We also offer the Serenity frameless sliding system, as well as a hybrid bifold which utilizes the best of two systems to create a unique and extremely strong bifold folding shower door.