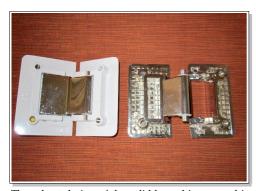

These solid brass hinges are rated at 50,000+ cycles, unlike cheaper hinges which are only covered for 5,000. Available in chrome, satin, brushed nickel, copper, bronze, white and gold.

The robust design of the solid brass hinges used in Tabicat showers, compared to a cheap, skeletonized pressed metal hinge, which was removed from an existing brand new shower due to complete failure.